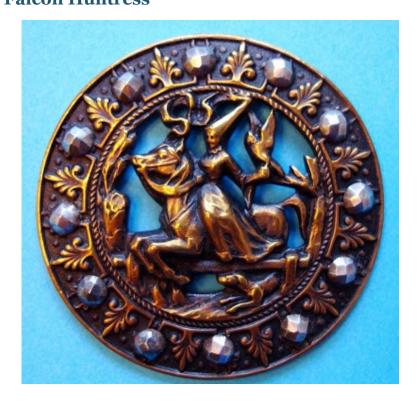

# **Falcon Huntress**

c1880s One Piece Stamped and Pierced Brass Riveted Cut Steels Fancy Border NBS Large, 1 5/8"

**Falcon Huntress - Back** 

This glorious button is known as the Falcon Huntress. The Lady rides side saddle, and her horse gracefully leaps a fence as her loyal hound runs beneath it. The button is made of one piece stamped and pierced (openwork) brass, with 12 faceted cut steels riveted into the fancy border. She wears a high necked gown and a cone shaped hennin with a flowing veil.

Image and Text © 2009 Once Upon A Button Posted by Annie at 12:09 AM

Labels: Bird, Border, Brass, Cut Steel, Dog, Falcon, Falcon Huntress, Falconry, Hennin, Horse, Lady, Medieval Theme, Metal, One Piece, Openwork, Picture Button, Pierced, Riveted, Stamped, Woman