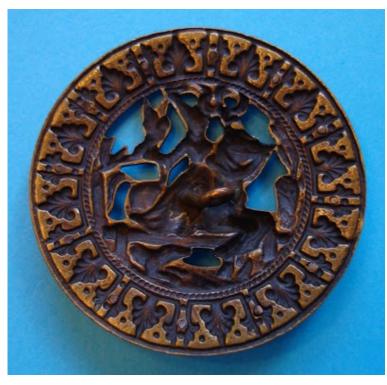

# **Falcon Huntress**

c1880s One Piece Stamped and Pierced Brass Riveted Cut Steels Fancy Border NBS Large, 1 5/8"

**Falcon Huntress - Back** 

This glorious button is known as the Falcon Huntress. The Lady rides side saddle, and her horse gracefully leaps a fence as her loyal hound runs beneath it. The button is made of one piece stamped and pierced (openwork) brass, with 12 faceted cut steels riveted into the fancy border. She wears a high necked gown and a cone shaped hennin with a flowing veil.

Image and Text © 2009 Once Upon A Button Posted by Annie at 12:09 AM

Labels: Bird, Border, Brass, Cut Steel, Dog, Falcon, Falcon Huntress, Falconry, Hennin, Horse, Lady, Medieval Theme, Metal, One Piece, Openwork, Picture Button, Pierced, Riveted, Stamped, Woman