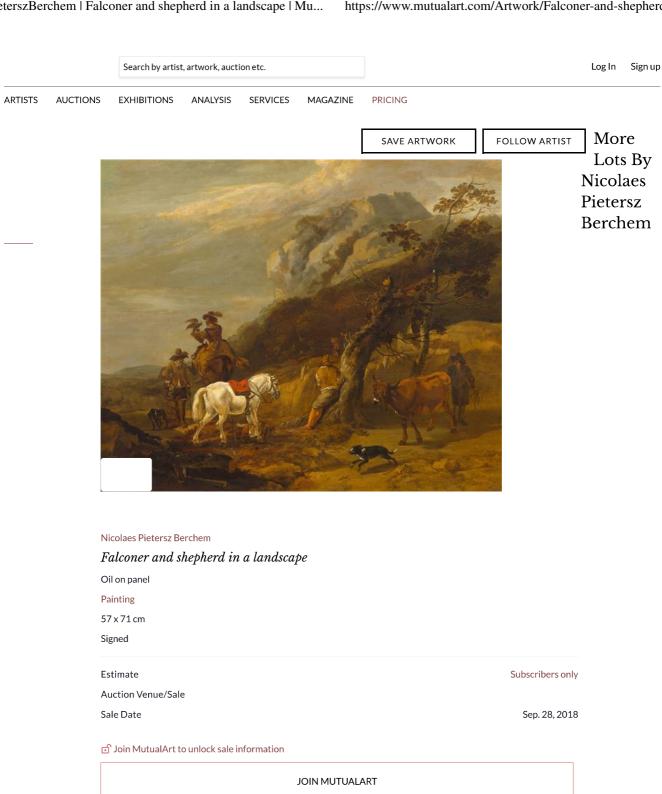

Please note that this site uses cookies. For more information, see our **Cookie Policy** 

×

<u>LOGIN</u>

Recent Lots

Similar Lots

1 of 3 23/10/2019, 12:07 Log In Sign up

Falconer and shepherd in a landscape